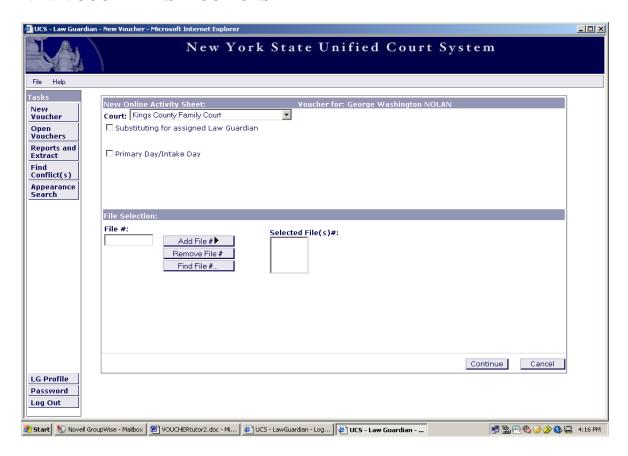

Click on the "New Voucher" button located at the top left side of the screen.

If you are substituting for an attorney, please refer to page 50.

If you are not substituting for an attorney, refer to page 25 and continue with your new voucher.

Please click on the arrow button beside the court field, and the drop down menu for court selection will appear.

Click on the court in which you appeared.

If the screen does not automatically change, click "Continue" at the bottom of the page.

### Note:

If you are on the Appellate Panel, choose the "Appellate Division  $-2^{nd}$  Department" option.

### Screen Shot #1

Enter the File # in the provided space. (Screen Shot #1), and click on "Add File#". Then click on "Continue".

If you do not have the File #, click on the "Find File # ..." button, and a File Number Search screen will appear. (Screen Shot #2)