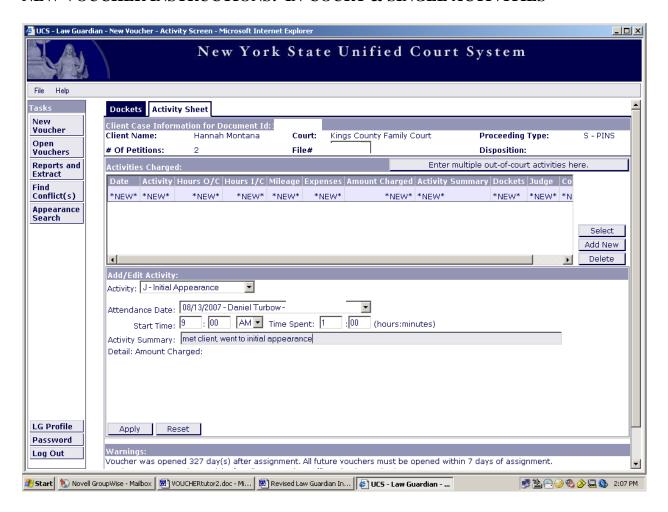

# IN-COURT AND SINGLE ACTIVITIES

To enter an in-court or a single activity, click the "Add New" button located to the right of the Activities Charged Table.

Under the Add/Edit Activity section, click on the Activity box arrow for the drop down menu.

Click on the appropriate activity.

Click on the arrow for the drop down menu on the Attendance Date box.

Click on the appropriate Attendance Date from the drop down menu.

When you have multiple dockets for the same case, Appearances Available for Grouping are displayed at the bottom left of the screen. If you do not have appearances available for grouping, continue on to page 43.

Input all of the necessary information in the spaces provided.

When the activity has been correctly entered, click the "Apply" button at the bottom of the page.

The activity will appear in the Activities Charged Table.