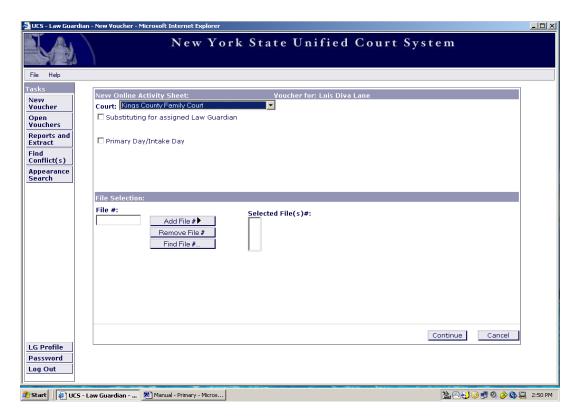

### Screen Shot #1

Enter the File # in the provided space. (Screen Shot #1), and click on "Add File#". Then click on "Continue".

If you do not have the File #, click on the "Find File # ..." button, and a File Number Search screen will appear. (Screen Shot #2)

### Screen Shot #1

File -

LG Profile Password Log Out Done

Cancel

Continue Cancel

🔒 🧼 Internet

Enter the Docket Number, and click the "Search" button. (Screen Shot #1) The File # appears; click on the "Add File #" button. (Screen Shot #2)

The file number should now appear in the "Selected File(s) #" box.

Click the "Continue" button.

Type in Client Name in the space provided.

Choose Proceeding Type by clicking on the arrow for the drop down menu. Click on the appropriate proceeding type.