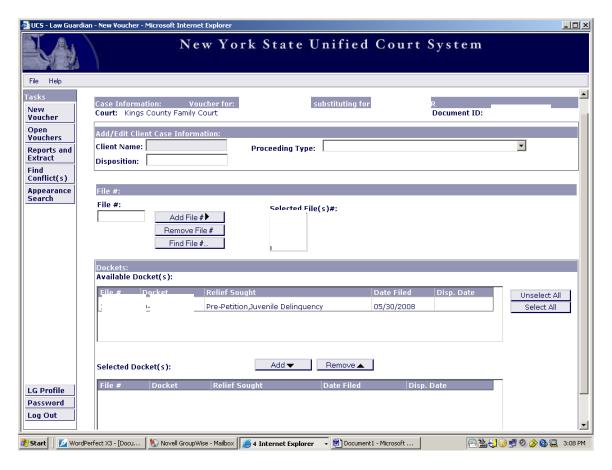

The file number should now appear in the "Selected File(s) #" box.

Click the "Continue" button.

Type in Client Name in the space provided.

Choose Proceeding Type by clicking on the arrow for the drop down menu. Click on the appropriate proceeding type.

Displayed under Available Docket(s), you will see all the Dockets listed for this file #.

### If you are billing for a single docket:

Under Available Docket(s), click applicable docket, which will then highlight in the listing.

Click the "Add" button under the listing.

### If you are billing for several dockets but not all:

Under Available Docket(s), click applicable docket, which will highlight in the listing.

Click the "Add" button under the listing.

Repeat the process for the next docket you want to select from the listing. (Under Available Docket(s), click applicable docket, which will then highlight in the listing. Click the "Add" button under the listing.)

### If you are billing for all dockets:

Click on the "Select All" button next to the list of dockets.

Click the "Add" button under the listing.

The selected docket(s) will appear under the Selected Docket(s) listing.