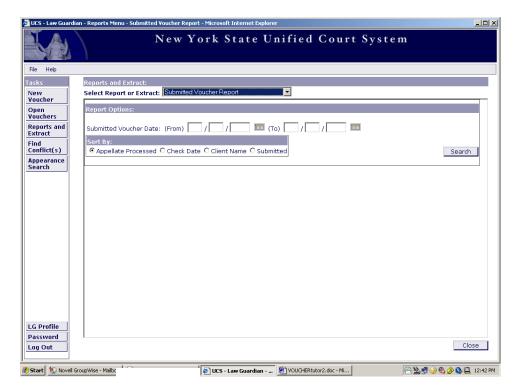

For Reports and Extract, refer to page 74.

For Find Conflict(s), refer to page 87.

For Appearance Search, refer to page 92.

In the bottom left corner, click on the "LG Profile" button.

Verify that your information is correct. Make changes if necessary. Click the "OK" button at the bottom of the page when finished.

Click on the "Search" button.

Click on the appropriate attorney's name, and the field will highlight. Click on the "Return Assigned Law Guardian" button.

This may take a moment as the file is being reloaded for the selected attorney.

The message "Court list is being re-loaded for the selected attorney" will appear. Click "OK".

At the top of the page, in the highlighted bar directly above the drop down menu, you will see your name as well as the attorney for whom you are substituting.

Click on the appropriate court in the drop down menu.

Continue entering the information as a new case voucher.

Complete filling out client case information.

Select the dockets and proceed with voucher completion as described in the Creating a New Voucher Section of the manual, which begins on page 22.