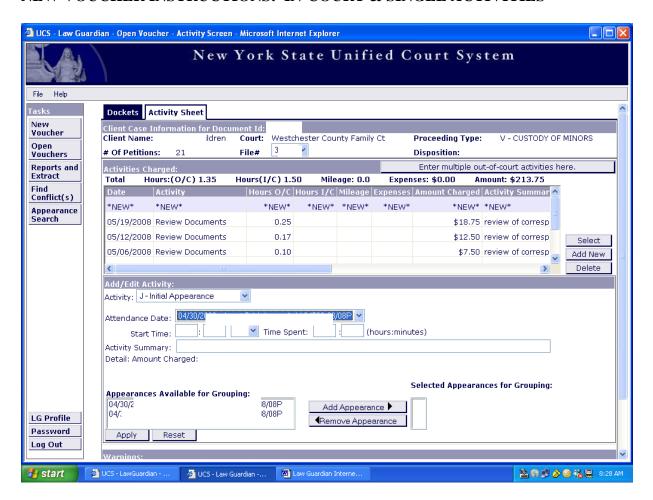

# IN-COURT AND SINGLE ACTIVITIES

To enter an in-court or a single activity, click the "Add New" button located to the right of the Activities Charged Table.

Under the Add/Edit Activity section, click on the Activity box arrow for the drop down menu.

Click on the appropriate activity.

Click on the arrow for the drop down menu on the Attendance Date box.

Click on the appropriate Attendance Date from the drop down menu.

When you have multiple dockets for the same case, Appearances Available for Grouping are displayed at the bottom left of the screen. If you do not have appearances available for grouping, continue on to page 43.

Input all of the necessary information in the spaces provided.

When the activity has been correctly entered, click the "Apply" button at the bottom of the page.

The activity will appear in the Activities Charged Table.

To add the next activity, click the "Add New" button located to the right of the table and follow the same procedure beginning on page 41.

After entering all of your activities, proceed to page 46 for further instructions.