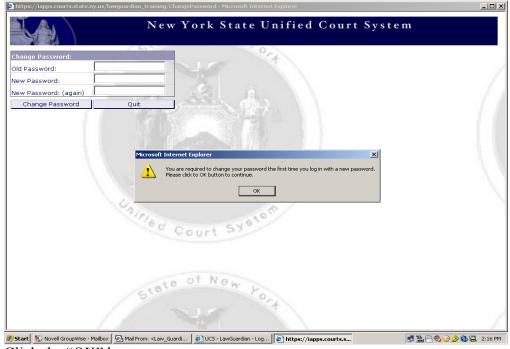

Click the "OK" button.

Type in your assigned password in the "Old Password" space.

Click the "Change Password" button.

If your newly chosen password does not fit the criteria, you will get the above captioned error message.

Please reread the password criteria, hit the "Close" or "Print Button," and type a new password in the "New Password" space.

Click the "Change Password" button.

From the drop down menu, click on a password hint question.