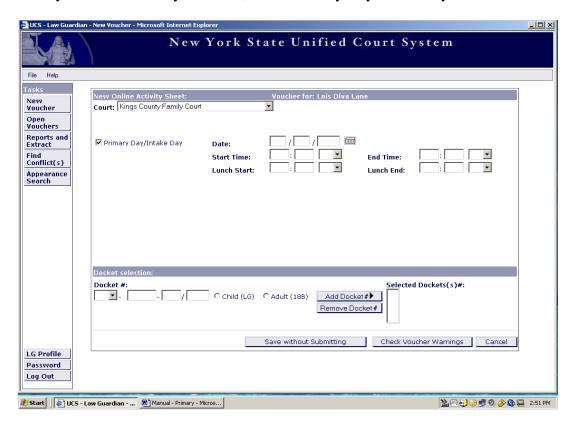

Displayed under Available Docket(s), you will see all the Dockets listed for this file #.

### If you are billing for a single docket:

Under Available Docket(s), click applicable docket, which will then highlight in the listing.

Click the "Add" button under the listing.

### If you are billing for several dockets but not all:

Under Available Docket(s), click applicable docket, which will highlight in the listing.

Click the "Add" button under the listing.

Repeat the process for the next docket you want to select from the listing. (Under Available Docket(s), click applicable docket, which will then highlight in the listing. Click the "Add" button under the listing.)

### If you are billing for all dockets:

Click on the "Select All" button next to the list of dockets.

Click the "Add" button under the listing.

The selected docket(s) will appear under the Selected Docket(s) listing.

When all appropriate dockets have been selected, click the "Continue with Activities" button at the bottom of the page.

Now you are ready to begin entering your activities. There are two types of activities: in-court activities and out-of-court activities.