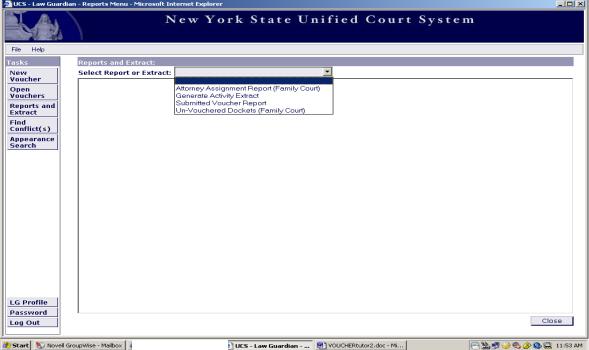

For Reports and Extract, refer to page 74.

For Find Conflict(s), refer to page 87.

For Appearance Search, refer to page 92.

In the bottom left corner, click on the "LG Profile" button.

Verify that your information is correct. Make changes if necessary. Click the "OK" button at the bottom of the page when finished.