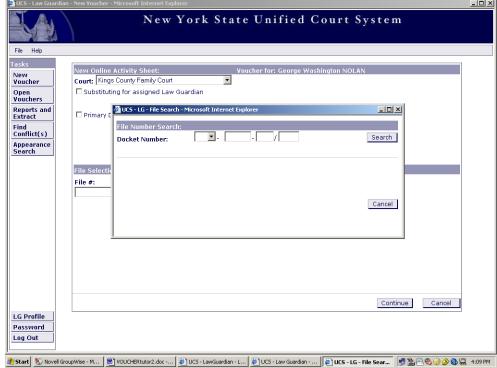

### Screen Shot #1

Enter the File # in the provided space. (Screen Shot #1), and click on "Add File#". Then click on "Continue".

If you do not have the File #, click on the "Find File # ..." button, and a File Number Search screen will appear. (Screen Shot #2)

### Screen Shot #1

File -

LG Profile Password Log Out Done

Cancel

Continue Cancel

🔒 🧼 Internet

Enter the Docket Number, and click the "Search" button. (Screen Shot #1) The File # appears; click on the "Add File #" button. (Screen Shot #2)