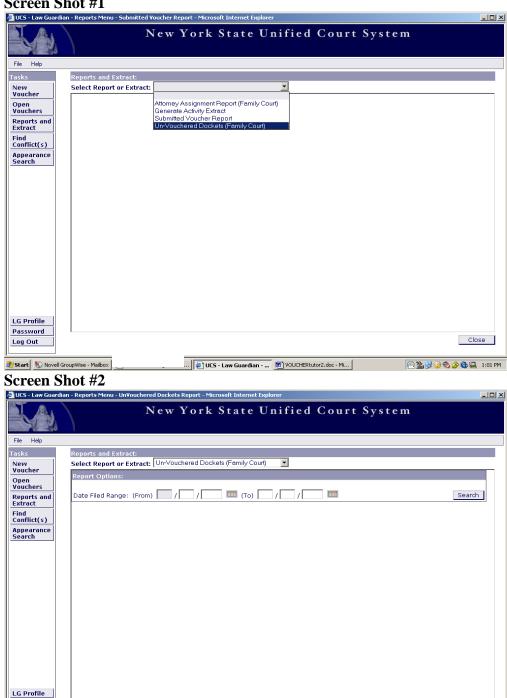

For Reports and Extract, refer to page 74.

For Find Conflict(s), refer to page 87.

For Appearance Search, refer to page 92.

In the bottom left corner, click on the "LG Profile" button.

Verify that your information is correct. Make changes if necessary. Click the "OK" button at the bottom of the page when finished.

Click on the appropriate court in the drop down menu.

Continue entering the information as a new case voucher.

Complete filling out client case information.

Select the dockets and proceed with voucher completion as described in the Creating a New Voucher Section of the manual, which begins on page 22.

# **OPEN VOUCHERS**

# **OPEN VOUCHERS**

An Open Voucher is a voucher in progress.

From the Home screen, click on the "Open Voucher" button on the top left of the screen.

All vouchers that have been saved and not yet been submitted for payment appear in the Open Voucher list.