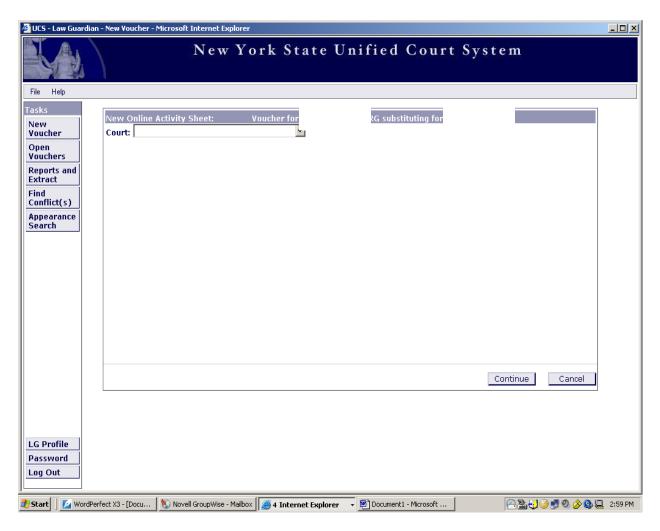

Please click on the arrow button beside the court field, and the drop down menu for court selection will appear.

Click on the court in which you appeared.

If the screen does not automatically change, click "Continue" at the bottom of the page.

### Note:

If you are on the Appellate Panel, choose the "Appellate Division  $-2^{nd}$  Department" option.