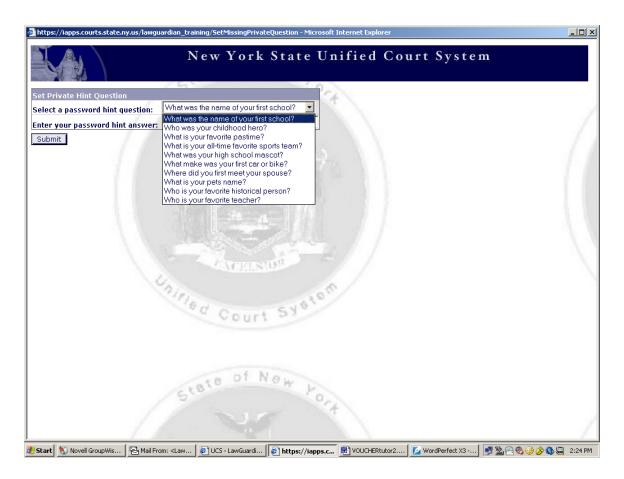

Please reread the password criteria, hit the "Close" or "Print Button," and type a new password in the "New Password" space.

Click the "Change Password" button.

From the drop down menu, click on a password hint question.

In the space provided, please type your password hint answer to the question you chose.

Click the "Submit" button.