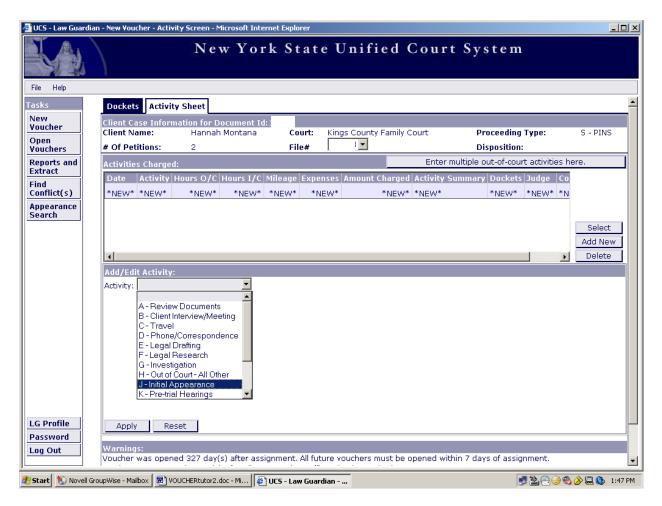

# IN-COURT AND SINGLE ACTIVITIES

To enter an in-court or a single activity, click the "Add New" button located to the right of the Activities Charged Table.

Under the Add/Edit Activity section, click on the Activity box arrow for the drop down menu.

Click on the appropriate activity.

Click on the arrow for the drop down menu on the Attendance Date box.

Click on the appropriate Attendance Date from the drop down menu.

When you have multiple dockets for the same case, Appearances Available for Grouping are displayed at the bottom left of the screen. If you do not have appearances available for grouping, continue on to page 43.