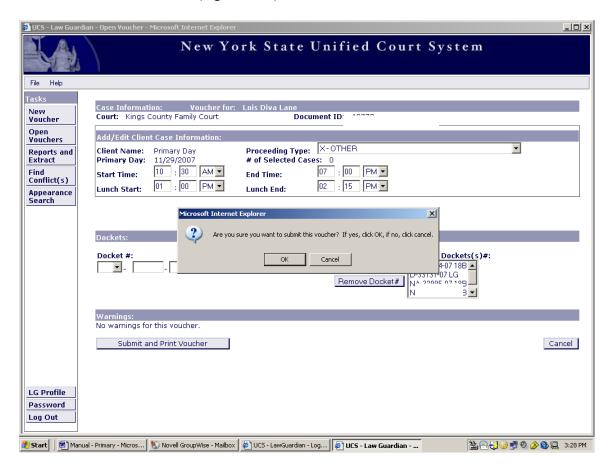

### To Print and Submit your voucher:

Click the "Submit and Print Voucher" button at the bottom of the screen.

Take your printed voucher to the Judge for signature, and the Court will submit your voucher to the Law Guardian Program.