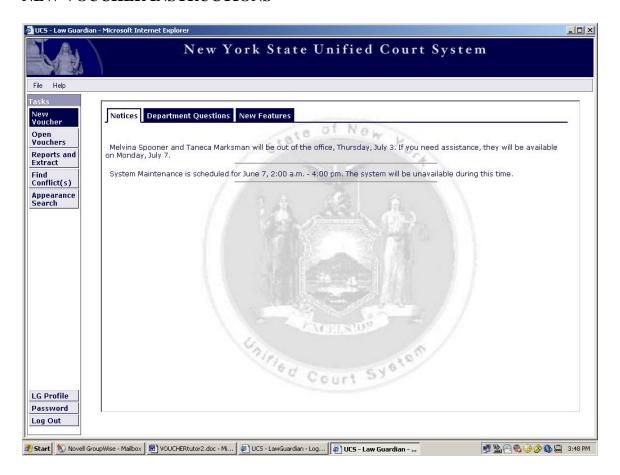

# LAW GUARDIAN HOME SCREEN AND PROFILE

This is the Home screen. Messages and updates will appear periodically on this Home screen as displayed in the example above.

For New Vouchers, refer to page 23

For Open Vouchers, refer to page 57.