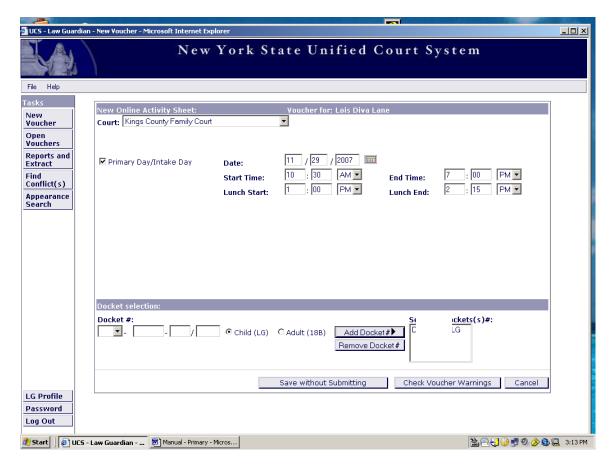

Input all of the necessary information in the spaces provided.

When the activity has been correctly entered, click the "Apply" button at the bottom of the page.

The activity will appear in the Activities Charged Table.

To add the next activity, click the "Add New" button located to the right of the table and follow the same procedure beginning on page 41.

After entering all of your activities, proceed to page 46 for further instructions.