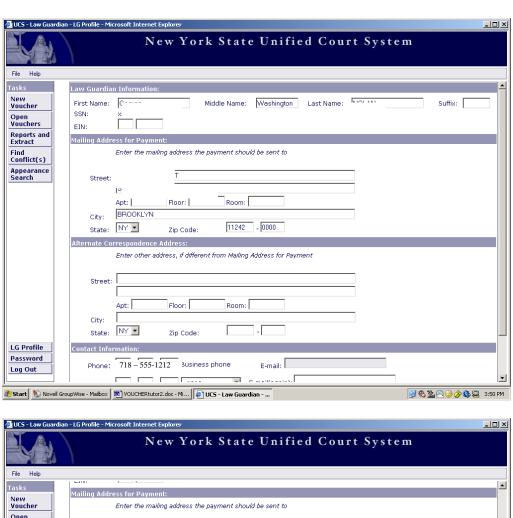

# LAW GUARDIAN HOME SCREEN AND PROFILE

This is the Home screen. Messages and updates will appear periodically on this Home screen as displayed in the example above.

For New Vouchers, refer to page 23

For Open Vouchers, refer to page 57.

For Reports and Extract, refer to page 74.

For Find Conflict(s), refer to page 87.

For Appearance Search, refer to page 92.

In the bottom left corner, click on the "LG Profile" button.

Verify that your information is correct. Make changes if necessary. Click the "OK" button at the bottom of the page when finished.