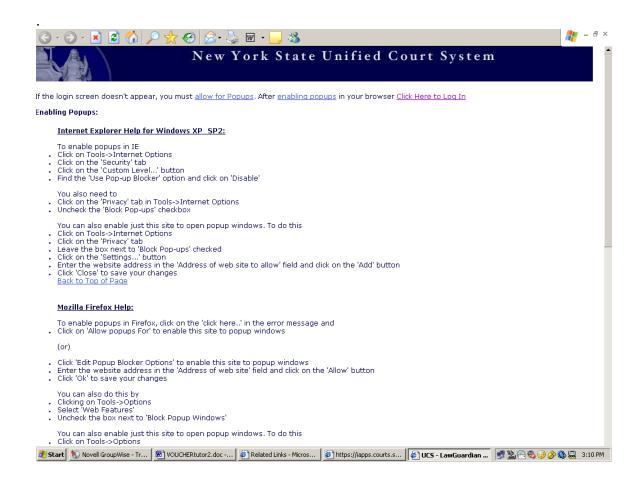

### **Enabling Popups:**

### **Internet Explorer Help for Windows XP SP2**

To enable popups in INTERNET EXPLORER

- Click on Tools->Internet Options
- Click on the 'Security' tab
- Click on the 'Custom Level...' button
- Find the 'Use Popup Blocker' option and click on 'Disable'

### You also need to

- Click on the 'Privacy' tab in Tools->Internet Options
- Uncheck the 'Block Popups' checkbox

You can also enable just this site to open popup windows by performing the following steps:

- Click on Tools->Internet Options
- Click on the 'Privacy' tab
- Leave the box next to 'Block Popups' checked
- Click on the 'Settings...' button
- Enter the website address in the 'Address of web site to allow' field and click on the 'Add' button
- Click 'Close' to save your changes

### **Mozilla Firefox Help**

To enable popups in Firefox, click on the 'click here..' in the error message and Click on 'Allow Popups For' to enable this site to popup windows OR

- Click 'Edit Popup Blocker Options' to enable this site to popup windows
- Enter the website address in the 'Address of web site' field and click on the 'Allow' button
- Click 'Ok' to save your changes

You can also do this by

- Clicking on Tools->Options
- Select 'Web Features'
- Uncheck the box next to 'Block Popup Windows'

You can also enable just this site to open popup windows by performing the following steps:

- Click on Tools->Options
- Select 'Web Features'
- Leave the box next to 'Block Popup Windows' checked
- Click on the 'Allowed Sites...' button next to the 'Block Popup Windows' option
- Enter the website address in the 'Address of web site' field and click on the 'Allow' button
- Click 'Ok' to save your changes