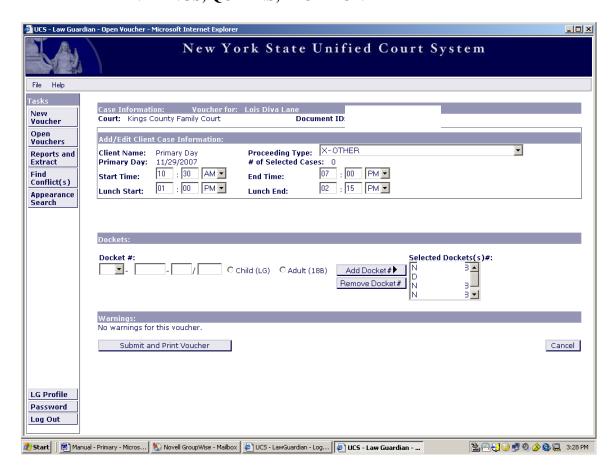

# **NEW VOUCHER INSTRUCTIONS: SAVING & SUBMITTING**

Once all activities have been added and are in the Activities Charged Table, you will either print and save your voucher or print and submit your voucher.

# To Print and Save your voucher:

Click the "Print Activity Sheet" button at the bottom of the screen.

Click the "Print Preview" button at the bottom of the screen.

To print your voucher, click on the print icon located in the upper left corner of the screen. This will open a print screen. Once you have finished printing, click on the X button in the upper right corner of the print screen.

### To Print and Submit your voucher:

Click the "Submit and Print Voucher" button at the bottom of the screen.

Take your printed voucher to the Judge for signature, and the Court will submit your voucher to the Law Guardian Program.