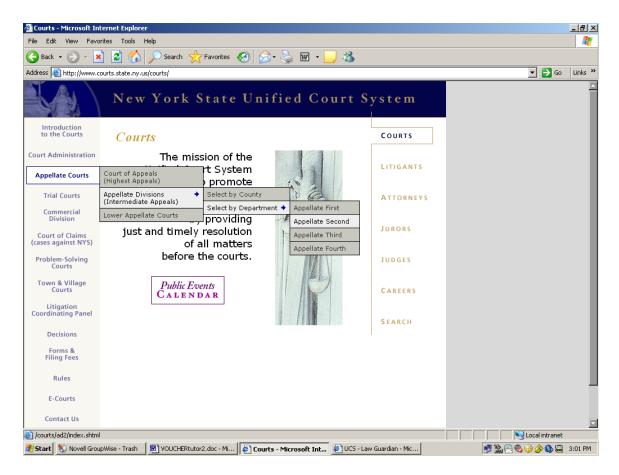

## ACCESSING THE COURT'S WEBSITE

Go to the New York State Unified Court System Website: www.courts.state.ny.us

Click on the "Courts" button in the upper right hand corner of the screen.

Move the cursor over the "Appellate Courts" button.

Three boxes pop up. Move the cursor over the "Appellate Divisions (Intermediate Appeals)" box.

Two boxes pop up. Move the cursor over "Select by Department" box.

Four boxes pop up. Click on the "Appellate Second" box.