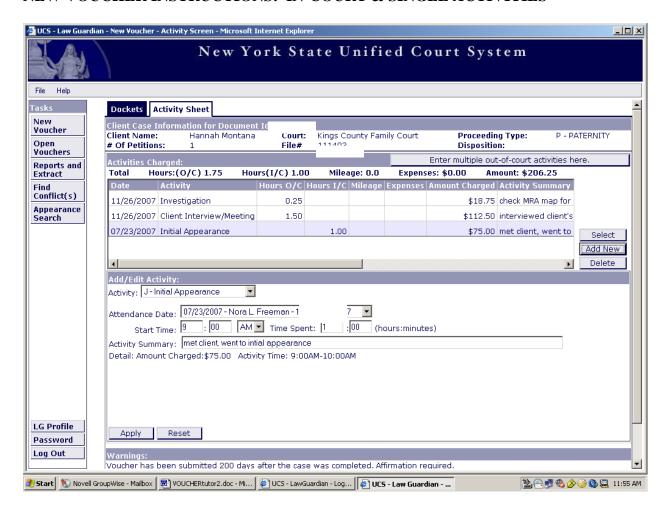

The activity will appear in the chart.

Begin entering your next activity.

When you have entered the activity and the information, click the "Add Activity" button.

Once all of your out-of-court activities have been added, click on the "Submit Activities" button at the bottom of the screen.

This will take you to the Activity Sheet screen.

You will see the activities that you previously entered in the Activities Charged Table.

Please refer to page 46 for further instructions.

Input all of the necessary information in the spaces provided.

When the activity has been correctly entered, click the "Apply" button at the bottom of the page.

The activity will appear in the Activities Charged Table.