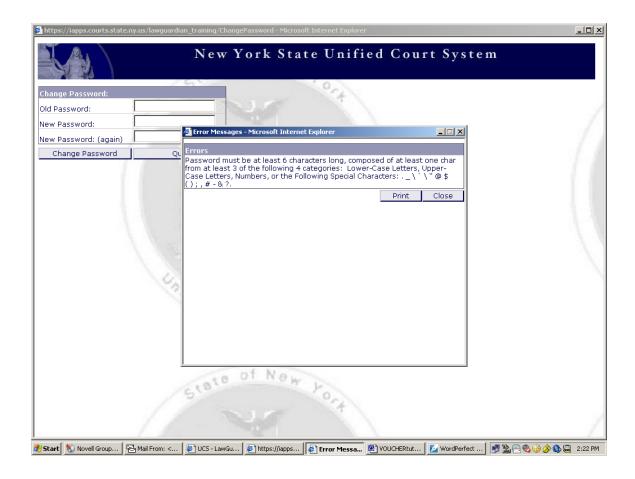

Click the "OK" button.

Type in your assigned password in the "Old Password" space.

Click the "Change Password" button.

If your newly chosen password does not fit the criteria, you will get the above captioned error message.

Please reread the password criteria, hit the "Close" or "Print Button," and type a new password in the "New Password" space.

Click the "Change Password" button.

From the drop down menu, click on a password hint question.