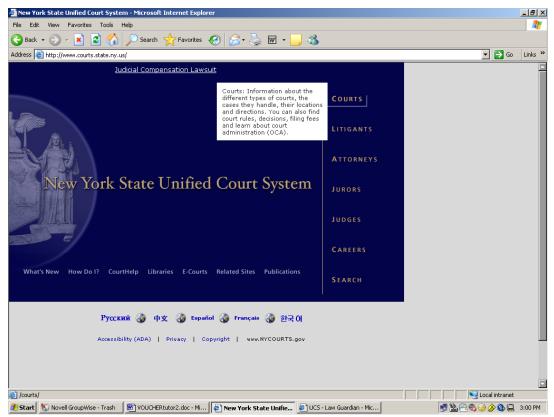

## ACCESSING THE COURT'S WEBSITE

Go to the New York State Unified Court System Website: www.courts.state.ny.us

Click on the "Courts" button in the upper right hand corner of the screen.

Move the cursor over the "Appellate Courts" button.