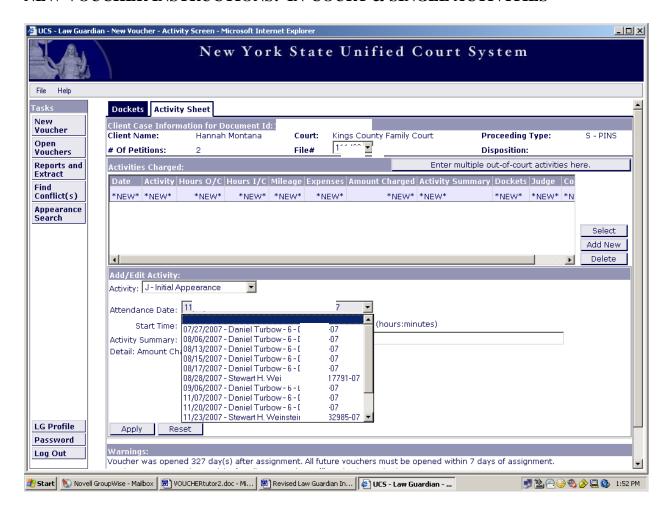

Click on the appropriate activity.

Click on the arrow for the drop down menu on the Attendance Date box.

Click on the appropriate Attendance Date from the drop down menu.

When you have multiple dockets for the same case, Appearances Available for Grouping are displayed at the bottom left of the screen. If you do not have appearances available for grouping, continue on to page 43.

You can select all of the grouped appearances for select specific appearances.

<u>Select All</u> – click the first appearance, then click the last appearance. appearances will be highlighted.

<u>Select Specific Appearances</u> – click one of the appearances, click on each required appearance. All selected appearances will be highlighted.

Once appearances have been selected, click the Add appearance button.

The selected appearances will be moved to the Selected Appearances for Grouping.

Appearances are grouped. Click the **Apply** button. Go to page 44.