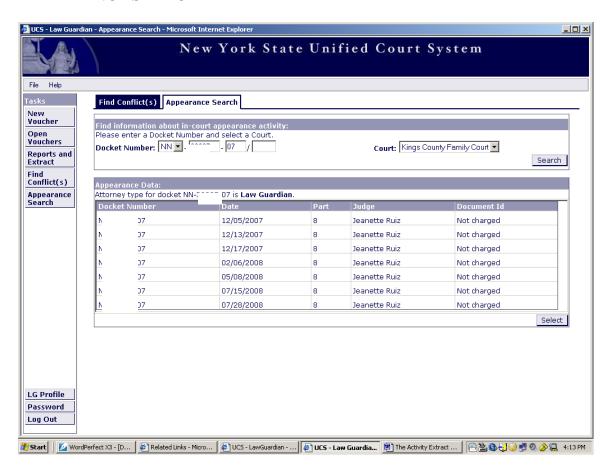

For Reports and Extract, refer to page 74.

For Find Conflict(s), refer to page 87.

For Appearance Search, refer to page 92.

In the bottom left corner, click on the "LG Profile" button.

Verify that your information is correct. Make changes if necessary. Click the "OK" button at the bottom of the page when finished.