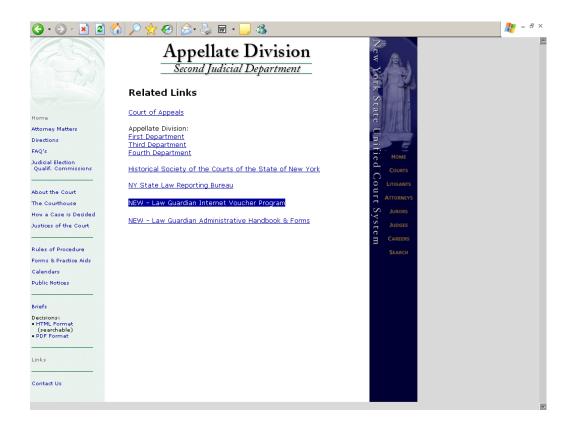

At the bottom on the left side, click the "Links" button.

Click on the "NEW - Law Guardian Internet Voucher Program" link in the center of the page

This is the first page that will appear; it is the Browser Requirements page. A second page will pop up; it is the log on screen.