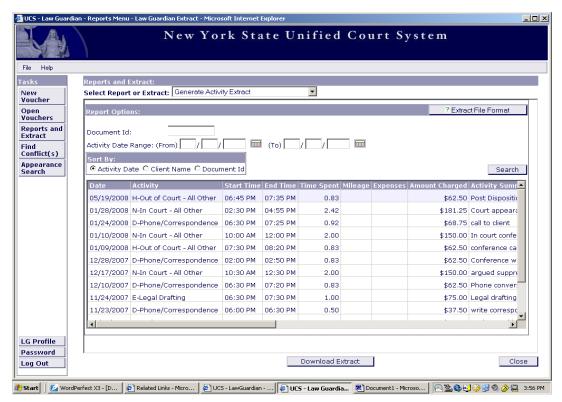

urt assignments for that particular law guardian within that specified thirty-day date range.

### **Function 2**



The Attorney Assignment Report will provide you with individual docket information. Enter the docket information and the Court.

# REPORTS AND EXTRACT

GENERATE ACTIVITY EXTRACT

### REPORTS AND EXTRACT: GENERATE ACTIVITY EXTRACT Screen Shot #1



Click on the "Reports and Extract" button on the left. Click on the drop down menu. Select "Generated Activity Extract".

This report provides you with information regarding the actual time spent on each in-court and out-of-court activity on a voucher.

### REPORTS AND EXTRACT: GENERATE ACTIVITY EXTRACT



Enter the document identification number and select search. If you have the specific activity range, you can use those dates.



The Activity Extract Report provides you with a detailed activity timeline for the specified docket. This report will help you with overlapping times.

# REPORTS AND EXTRACT

SUBMITTED VOUCHER REPORT

### REPORTS AND EXTRACT: SUBMITTED VOUCHER REPORT



You may access these reports for vouchers that have been presented for payment. Click on the "Reports and Extract" button on the left. Click on the drop down menu. Select "Submitted Voucher Report".



Enter the submitted voucher date range in the spaces provided. Click the "Search" button.

### REPORTS AND EXTRACT: SUBMITTED VOUCHER REPORT



This report will be a listing of all vouchers you have submitted for payment.

You have two options for viewing

- 1. You can view a specific thirty-day date range by entering the date information i