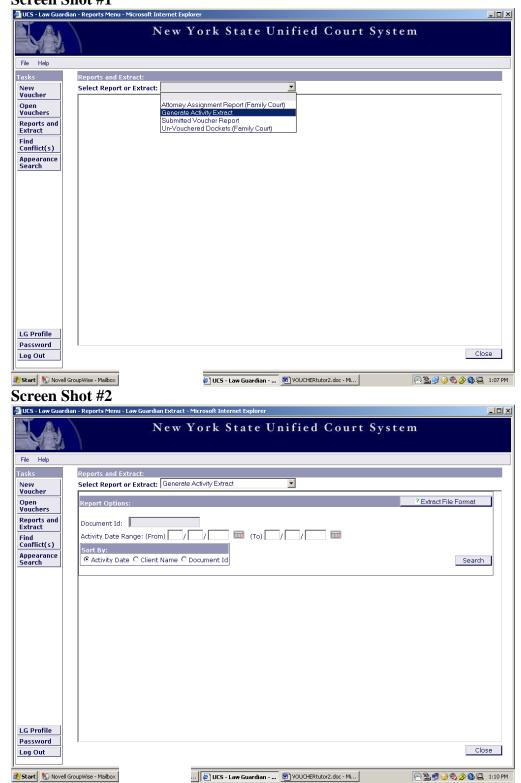

### Screen Shot #1

Enter the File # in the provided space. (Screen Shot #1), and click on "Add File#". Then click on "Continue".

If you do not have the File #, click on the "Find File # ..." button, and a File Number Search screen will appear. (Screen Shot #2)