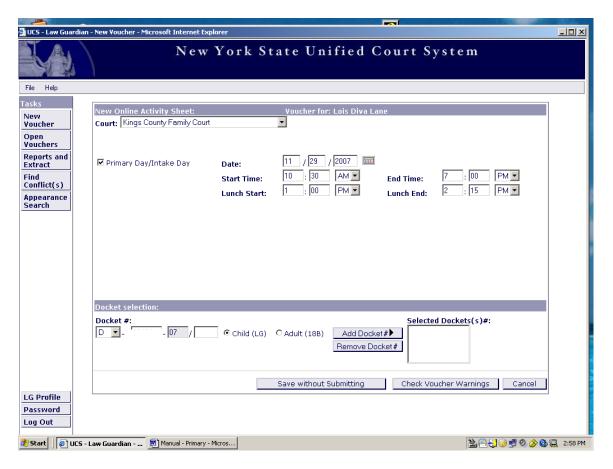

Click on the appropriate activity.

Click on the arrow for the drop down menu on the Attendance Date box.

Click on the appropriate Attendance Date from the drop down menu.

When you have multiple dockets for the same case, Appearances Available for Grouping are displayed at the bottom left of the screen. If you do not have appearances available for grouping, continue on to page 43.

You can select all of the grouped appearances for select specific appearances.

<u>Select All</u> – click the first appearance, then click the last appearance. appearances will be highlighted.

<u>Select Specific Appearances</u> – click one of the appearances, click on each required appearance. All selected appearances will be highlighted.

Once appearances have been selected, click the Add appearance button.

The selected appearances will be moved to the Selected Appearances for Grouping.

Appearances are grouped. Click the **Apply** button. Go to page 44.

Input all of the necessary information in the spaces provided.

When the activity has been correctly entered, click the "Apply" button at the bottom of the page.

The activity will appear in the Activities Charged Table.