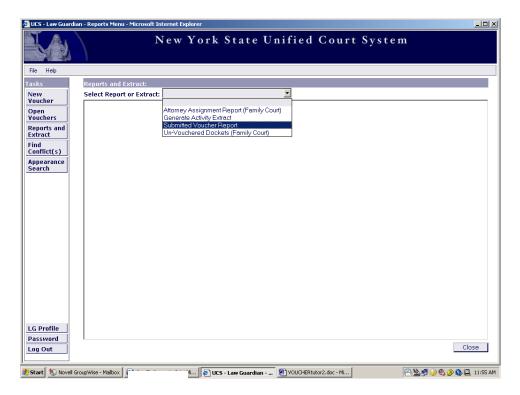

For Reports and Extract, refer to page 74.

For Find Conflict(s), refer to page 87.

For Appearance Search, refer to page 92.

In the bottom left corner, click on the "LG Profile" button.

Verify that your information is correct. Make changes if necessary. Click the "OK" button at the bottom of the page when finished.

# VOUCHERS FOR SUBSTITUTION OF COUNSEL

Only in exigent circumstances should a member of the panel substitute as counsel for another member of the panel.

Click on the appropriate court in the drop down menu.

Click the box to check Substituting for assigned Law Guardian.

Click on the "Select Attorney to Substitute for..." button.

The "Assigned Law Guardian Search" window will appear.

Type the name of the attorney you are substituting for in the appropriate boxes.

Click on the "Search" button.

Click on the appropriate attorney's name, and the field will highlight. Click on the "Return Assigned Law Guardian" button.

This may take a moment as the file is being reloaded for the selected attorney.

The message "Court list is being re-loaded for the selected attorney" will appear. Click "OK".

At the top of the page, in the highlighted bar directly above the drop down menu, you will see your name as well as the attorney for whom you are substituting.

Click on the appropriate court in the drop down menu.

Continue entering the information as a new case voucher.

Complete filling out client case information.

Select the dockets and proceed with voucher completion as described in the Creating a New Voucher Section of the manual, which begins on page 22.