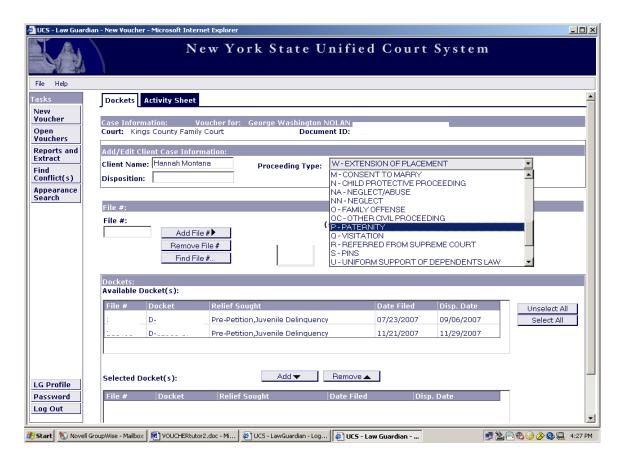

The file number should now appear in the "Selected File(s) #" box.

Click the "Continue" button.

Type in Client Name in the space provided.

Choose Proceeding Type by clicking on the arrow for the drop down menu. Click on the appropriate proceeding type.

Displayed under Available Docket(s), you will see all the Dockets listed for this file #.

### If you are billing for a single docket:

Under Available Docket(s), click applicable docket, which will then highlight in the listing.

Click the "Add" button under the listing.

### If you are billing for several dockets but not all:

Under Available Docket(s), click applicable docket, which will highlight in the listing.

Click the "Add" button under the listing.

Repeat the process for the next docket you want to select from the listing. (Under Available Docket(s), click applicable docket, which will then highlight in the listing. Click the "Add" button under the listing.)

### If you are billing for all dockets:

Click on the "Select All" button next to the list of dockets.

Click the "Add" button under the listing.

The selected docket(s) will appear under the Selected Docket(s) listing.