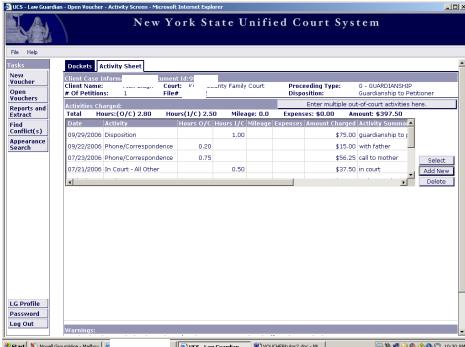

The activity will appear in the chart.

Begin entering your next activity.

When you have entered the activity and the information, click the "Add Activity" button.

Once all of your out-of-court activities have been added, click on the "Submit Activities" button at the bottom of the screen.

This will take you to the Activity Sheet screen.

You will see the activities that you previously entered in the Activities Charged Table.

Please refer to page 46 for further instructions.