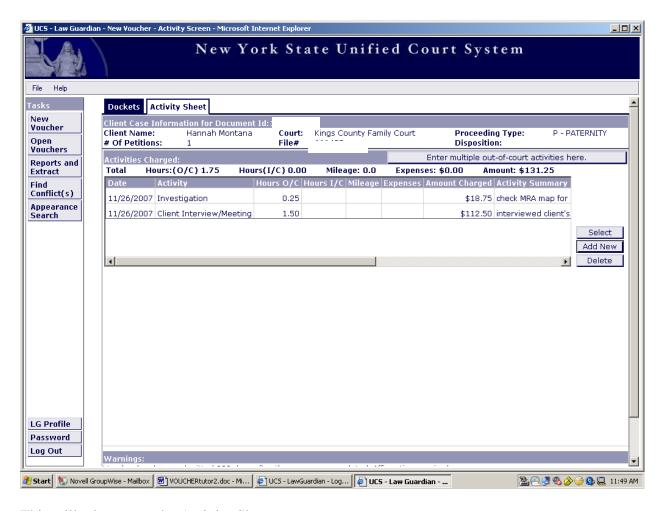

The activity will appear in the chart.

Begin entering your next activity.

When you have entered the activity and the information, click the "Add Activity" button.

Once all of your out-of-court activities have been added, click on the "Submit Activities" button at the bottom of the screen.

This will take you to the Activity Sheet screen.

You will see the activities that you previously entered in the Activities Charged Table.

Please refer to page 46 for further instructions.