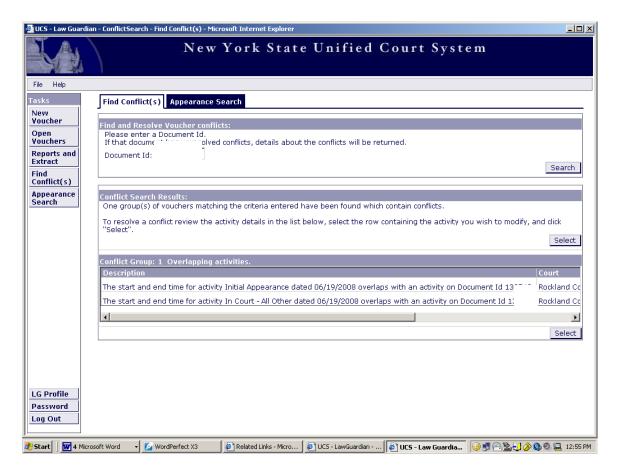

For Reports and Extract, refer to page 74.

For Find Conflict(s), refer to page 87.

For Appearance Search, refer to page 92.

In the bottom left corner, click on the "LG Profile" button.

Verify that your information is correct. Make changes if necessary. Click the "OK" button at the bottom of the page when finished.