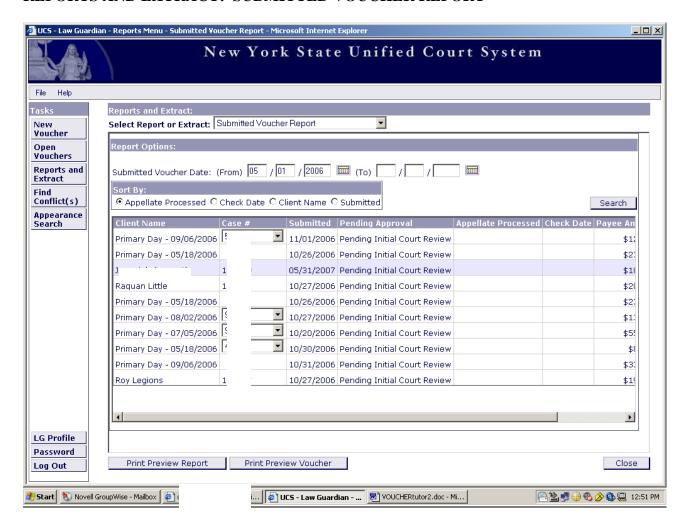

For Reports and Extract, refer to page 74.

For Find Conflict(s), refer to page 87.

For Appearance Search, refer to page 92.

In the bottom left corner, click on the "LG Profile" button.

Verify that your information is correct. Make changes if necessary. Click the "OK" button at the bottom of the page when finished.

Click on the "Search" button.

Click on the appropriate attorney's name, and the field will highlight. Click on the "Return Assigned Law Guardian" button.

This may take a moment as the file is being reloaded for the selected attorney.

The message "Court list is being re-loaded for the selected attorney" will appear. Click "OK".

At the top of the page, in the highlighted bar directly above the drop down menu, you will see your name as well as the attorney for whom you are substituting.

Click on the appropriate court in the drop down menu.

Continue entering the information as a new case voucher.

Complete filling out client case information.

Select the dockets and proceed with voucher completion as described in the Creating a New Voucher Section of the manual, which begins on page 22.