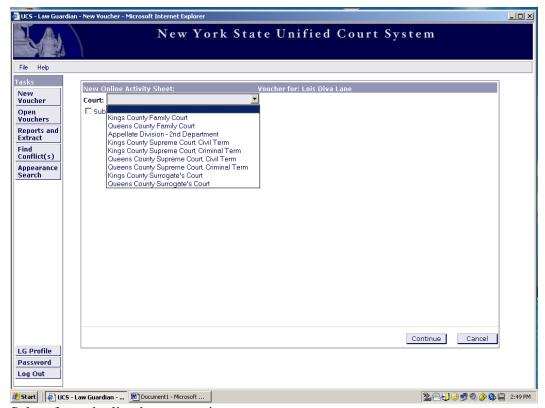

Please click on the arrow button beside the court field, and the drop down menu for court selection will appear.

Click on the court in which you appeared.

If the screen does not automatically change, click "Continue" at the bottom of the page.

### Note:

If you are on the Appellate Panel, choose the "Appellate Division  $-2^{nd}$  Department" option.