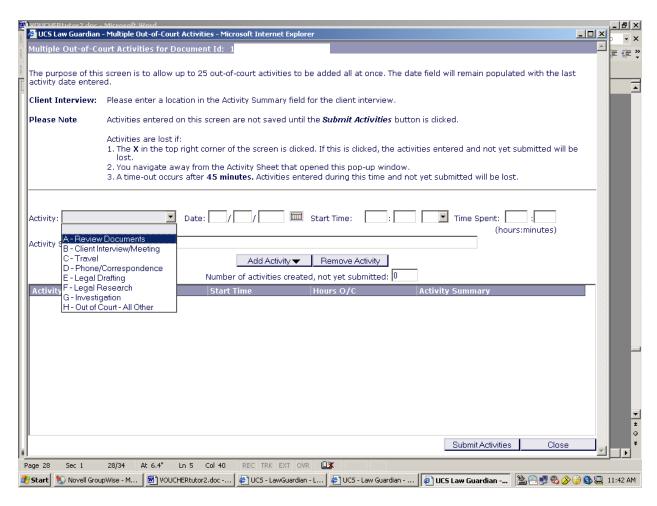

### NEW VOUCHER INSTRUCTIONS: MULTIPLE OUT-OF-COURT ACTIVITIES

A new screen will pop up. Add activity information in the spaces provided: Activity, Date, Start Time, Time Spent, and Activity Summary.

**Reminder:** You can enter up to 25 out-of-court activities.

When entering your date, please note that the year must be entered as four digits, i.e.  $\underline{2} \underline{0} \underline{0} \underline{7}$ . For "Time Spent", you must enter the time expended in real time (hours and minutes), i.e., 00:45. Once you have entered the appropriate information in the boxes, click the "Add Activity" button.

The activity will appear in the chart.

Begin entering your next activity.

When you have entered the activity and the information, click the "Add Activity" button.

Once all of your out-of-court activities have been added, click on the "Submit Activities" button at the bottom of the screen.