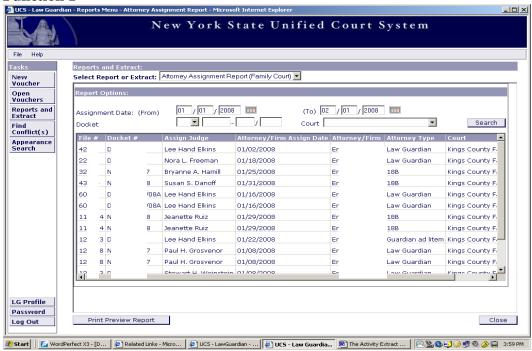

For Reports and Extract, refer to page 74.

For Find Conflict(s), refer to page 87.

For Appearance Search, refer to page 92.

In the bottom left corner, click on the "LG Profile" button.

Verify that your information is correct. Make changes if necessary. Click the "OK" button at the bottom of the page when finished.