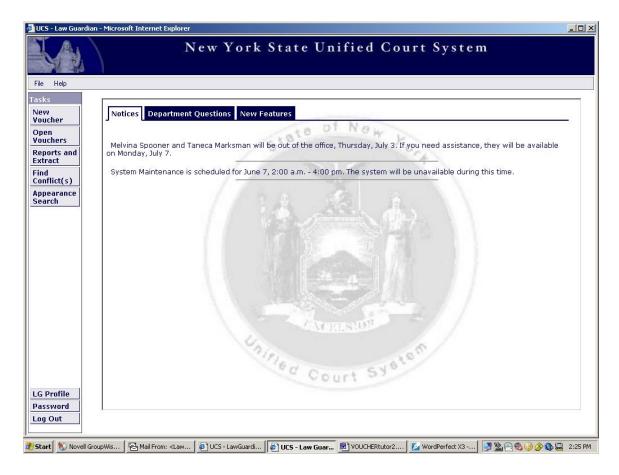

# LAW GUARDIAN HOME SCREEN AND PROFILE

This is the Home screen. Messages and updates will appear periodically on this Home screen as displayed in the example above.

For New Vouchers, refer to page 23

For Open Vouchers, refer to page 57.

For Reports and Extract, refer to page 74.

For Find Conflict(s), refer to page 87.

For Appearance Search, refer to page 92.

In the bottom left corner, click on the "LG Profile" button.

Verify that your information is correct. Make changes if necessary. Click the "OK" button at the bottom of the page when finished.