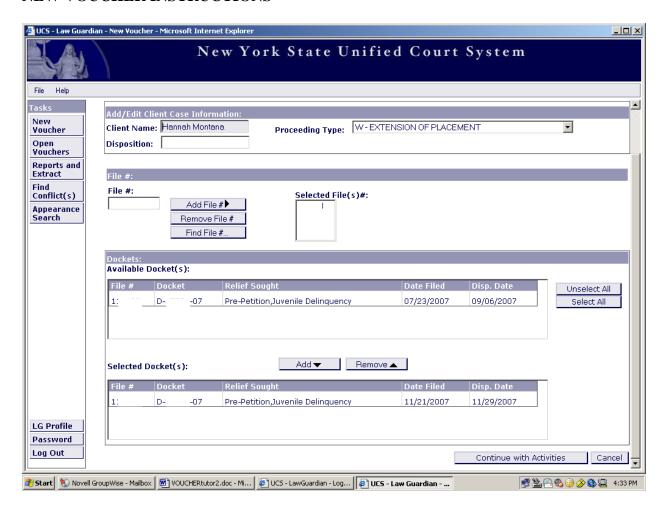

### If you are billing for all dockets:

Click on the "Select All" button next to the list of dockets.

Click the "Add" button under the listing.

The selected docket(s) will appear under the Selected Docket(s) listing.

When all appropriate dockets have been selected, click the "Continue with Activities" button at the bottom of the page.

Now you are ready to begin entering your activities. There are two types of activities: in-court activities and out-of-court activities.