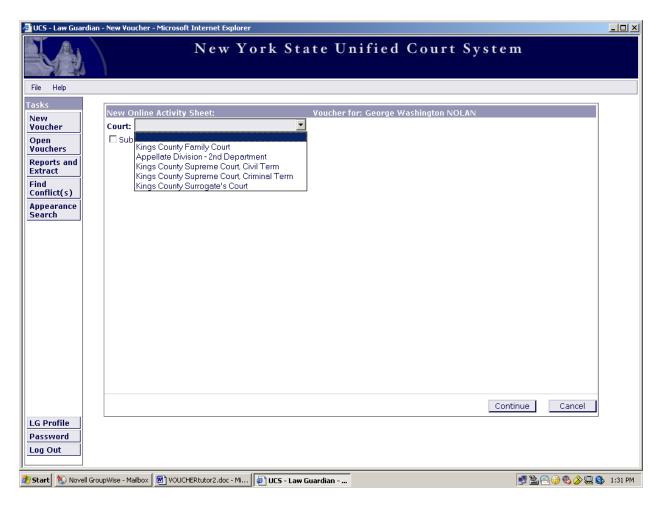

Please click on the arrow button beside the court field, and the drop down menu for court selection will appear.

Click on the court in which you appeared.

If the screen does not automatically change, click "Continue" at the bottom of the page.

### Note:

If you are on the Appellate Panel, choose the "Appellate Division  $-2^{nd}$  Department" option.