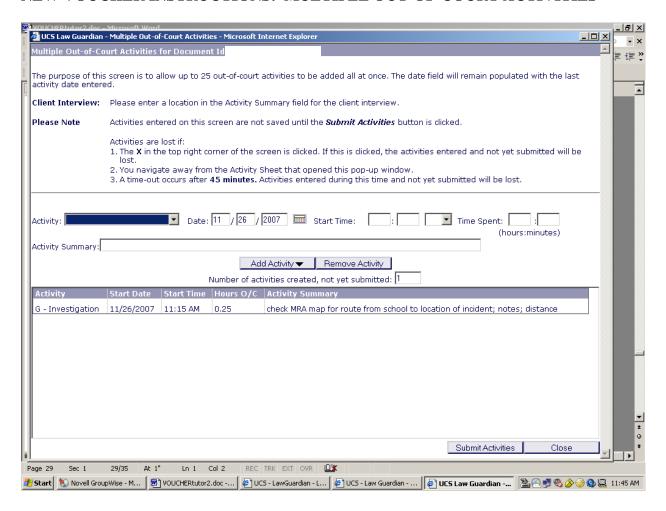

The activity will appear in the chart.

Begin entering your next activity.

When you have entered the activity and the information, click the "Add Activity" button.

Once all of your out-of-court activities have been added, click on the "Submit Activities" button at the bottom of the screen.

This will take you to the Activity Sheet screen.

You will see the activities that you previously entered in the Activities Charged Table.

Please refer to page 46 for further instructions.