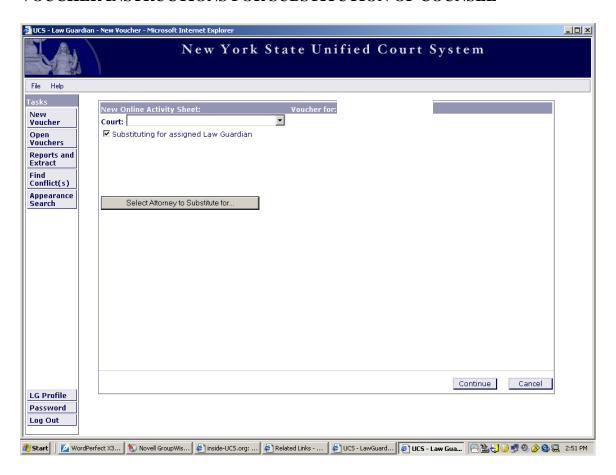

Click on the "New Voucher" button located at the top left side of the screen.

If you are substituting for an attorney, please refer to page 50.

If you are not substituting for an attorney, refer to page 25 and continue with your new voucher.