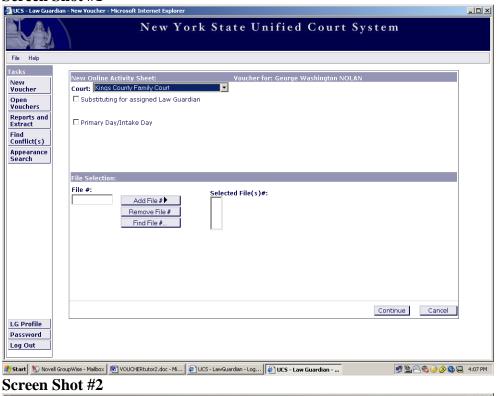

### Screen Shot #1

Enter the File # in the provided space. (Screen Shot #1), and click on "Add File#". Then click on "Continue".

If you do not have the File #, click on the "Find File # ..." button, and a File Number Search screen will appear. (Screen Shot #2)