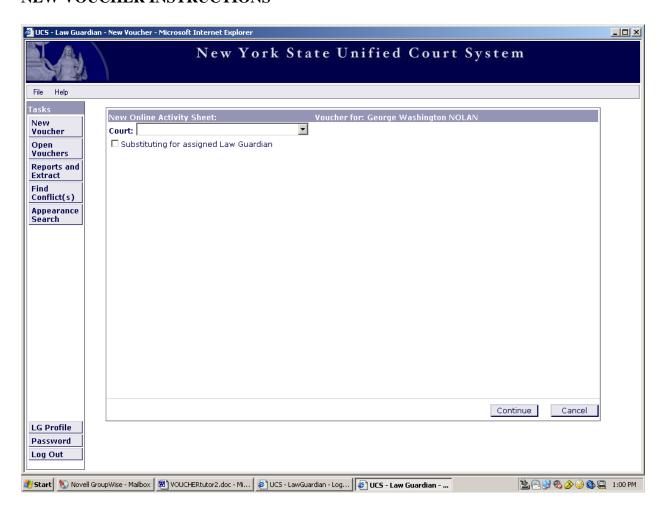

Click on the "New Voucher" button located at the top left side of the screen.

If you are substituting for an attorney, please refer to page 50.

If you are not substituting for an attorney, refer to page 25 and continue with your new voucher.

Please click on the arrow button beside the court field, and the drop down menu for court selection will appear.

Click on the court in which you appeared.

If the screen does not automatically change, click "Continue" at the bottom of the page.

### Note:

If you are on the Appellate Panel, choose the "Appellate Division  $-2^{nd}$  Department" option.