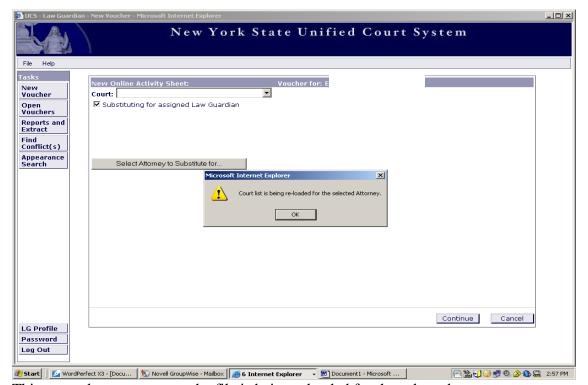

Click on the "New Voucher" button located at the top left side of the screen.

If you are substituting for an attorney, please refer to page 50.

If you are not substituting for an attorney, refer to page 25 and continue with your new voucher.

Please click on the arrow button beside the court field, and the drop down menu for court selection will appear.

Click on the court in which you appeared.

If the screen does not automatically change, click "Continue" at the bottom of the page.

### Note:

If you are on the Appellate Panel, choose the "Appellate Division  $-2^{nd}$  Department" option.