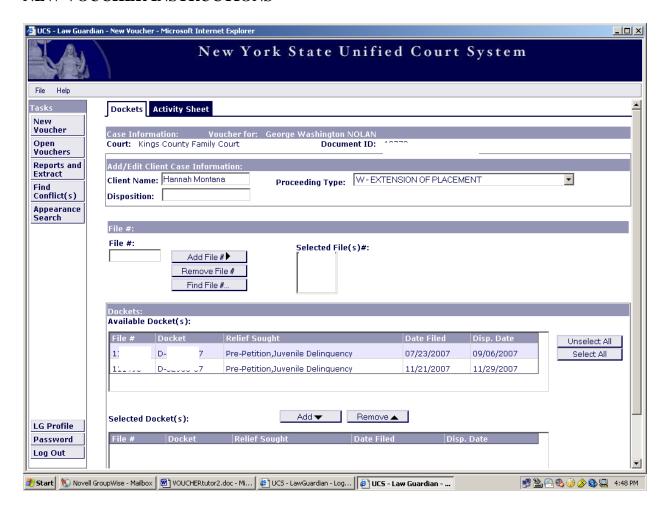

The file number should now appear in the "Selected File(s) #" box.

Click the "Continue" button.

Type in Client Name in the space provided.

Choose Proceeding Type by clicking on the arrow for the drop down menu. Click on the appropriate proceeding type.

Displayed under Available Docket(s), you will see all the Dockets listed for this file #.

### If you are billing for a single docket:

Under Available Docket(s), click applicable docket, which will then highlight in the listing.

Click the "Add" button under the listing.

### If you are billing for several dockets but not all:

Under Available Docket(s), click applicable docket, which will highlight in the listing.

Click the "Add" button under the listing.

Repeat the process for the next docket you want to select from the listing. (Under Available Docket(s), click applicable docket, which will then highlight in the listing. Click the "Add" button under the listing.)

### If you are billing for all dockets:

Click on the "Select All" button next to the list of dockets.

Click the "Add" button under the listing.

The selected docket(s) will appear under the Selected Docket(s) listing.