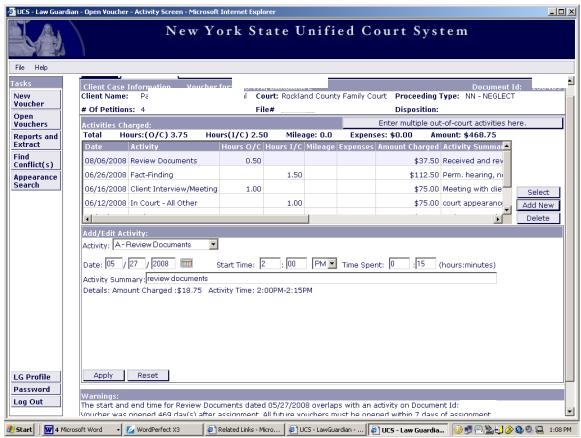

The activity will appear in the chart.

Begin entering your next activity.

When you have entered the activity and the information, click the "Add Activity" button.

Once all of your out-of-court activities have been added, click on the "Submit Activities" button at the bottom of the screen.

This will take you to the Activity Sheet screen.

You will see the activities that you previously entered in the Activities Charged Table.

Please refer to page 46 for further instructions.

Input all of the necessary information in the spaces provided.

When the activity has been correctly entered, click the "Apply" button at the bottom of the page.

The activity will appear in the Activities Charged Table.

To add the next activity, click the "Add New" button located to the right of the table and follow the same procedure beginning on page 41.

After entering all of your activities, proceed to page 46 for further instructions.