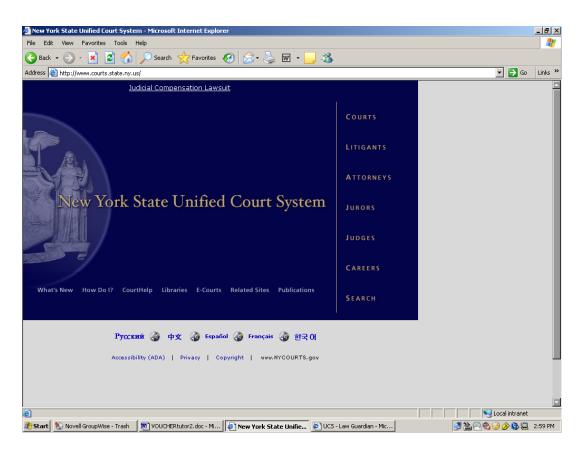

## ACCESSING THE COURT'S WEBSITE

Go to the New York State Unified Court System Website: www.courts.state.ny.us

Click on the "Courts" button in the upper right hand corner of the screen.

Move the cursor over the "Appellate Courts" button.

Three boxes pop up. Move the cursor over the "Appellate Divisions (Intermediate Appeals)" box.

Two boxes pop up. Move the cursor over "Select by Department" box.

Four boxes pop up. Click on the "Appellate Second" box.