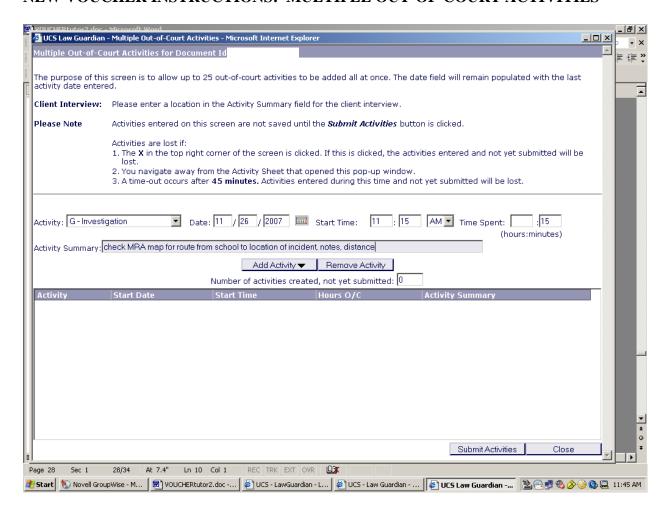

### NEW VOUCHER INSTRUCTIONS: MULTIPLE OUT-OF-COURT ACTIVITIES

A new screen will pop up. Add activity information in the spaces provided: Activity, Date, Start Time, Time Spent, and Activity Summary.

**Reminder:** You can enter up to 25 out-of-court activities.

When entering your date, please note that the year must be entered as four digits, i.e.  $\underline{2} \underline{0} \underline{0} \underline{7}$ . For "Time Spent", you must enter the time expended in real time (hours and minutes), i.e., 00:45. Once you have entered the appropriate information in the boxes, click the "Add Activity" button.

The activity will appear in the chart.

Begin entering your next activity.

When you have entered the activity and the information, click the "Add Activity" button.

Once all of your out-of-court activities have been added, click on the "Submit Activities" button at the bottom of the screen.