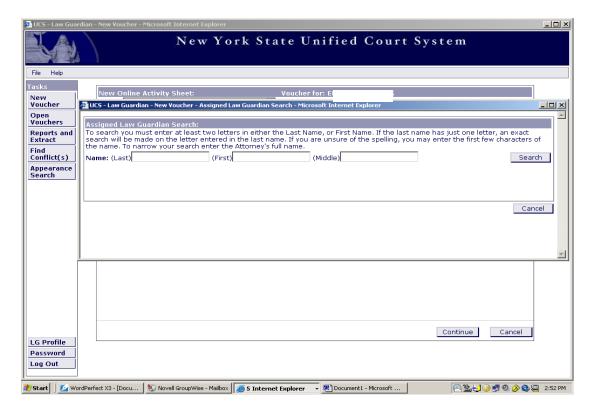

Click on the "New Voucher" button located at the top left side of the screen.

If you are substituting for an attorney, please refer to page 50.

If you are not substituting for an attorney, refer to page 25 and continue with your new voucher.