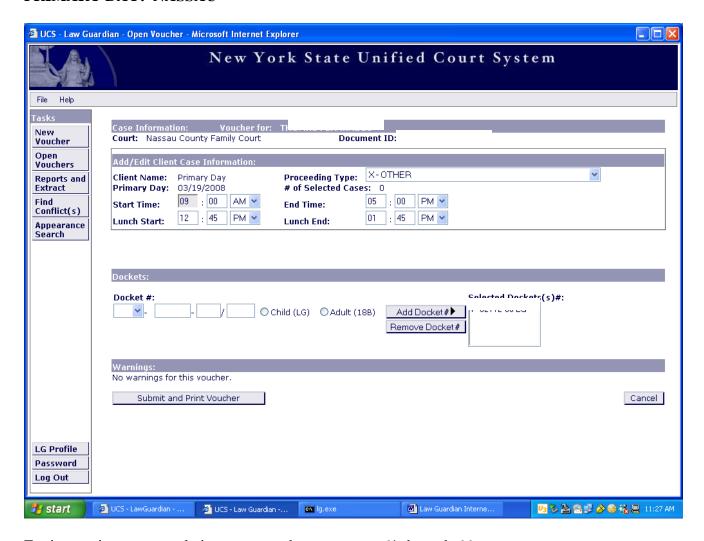

# **ACTIVITY SHEET EXAMPLE**

| I ocument I   | · · · · · · · · · · · · · · · · · · · |                                                                                                                                                                                                                                                                                                                                                                                                                                                                                                                                                                                                                                                                                                                                                                                                                                                                                                                                                                                                                                                                                                                                                                                                                                                                                                                                                                                                                                                                                                                                                                                                                                                                                                                                                                                                                                                                                                                                                                                                                                                                                                                                      |              |                        |                                                                                                                                                                                                         |
|---------------|---------------------------------------|--------------------------------------------------------------------------------------------------------------------------------------------------------------------------------------------------------------------------------------------------------------------------------------------------------------------------------------------------------------------------------------------------------------------------------------------------------------------------------------------------------------------------------------------------------------------------------------------------------------------------------------------------------------------------------------------------------------------------------------------------------------------------------------------------------------------------------------------------------------------------------------------------------------------------------------------------------------------------------------------------------------------------------------------------------------------------------------------------------------------------------------------------------------------------------------------------------------------------------------------------------------------------------------------------------------------------------------------------------------------------------------------------------------------------------------------------------------------------------------------------------------------------------------------------------------------------------------------------------------------------------------------------------------------------------------------------------------------------------------------------------------------------------------------------------------------------------------------------------------------------------------------------------------------------------------------------------------------------------------------------------------------------------------------------------------------------------------------------------------------------------------|--------------|------------------------|---------------------------------------------------------------------------------------------------------------------------------------------------------------------------------------------------------|
| Case Inform   | ****                                  |                                                                                                                                                                                                                                                                                                                                                                                                                                                                                                                                                                                                                                                                                                                                                                                                                                                                                                                                                                                                                                                                                                                                                                                                                                                                                                                                                                                                                                                                                                                                                                                                                                                                                                                                                                                                                                                                                                                                                                                                                                                                                                                                      |              |                        |                                                                                                                                                                                                         |
| Client Name   | <b>:</b>                              | Court: Kings County                                                                                                                                                                                                                                                                                                                                                                                                                                                                                                                                                                                                                                                                                                                                                                                                                                                                                                                                                                                                                                                                                                                                                                                                                                                                                                                                                                                                                                                                                                                                                                                                                                                                                                                                                                                                                                                                                                                                                                                                                                                                                                                  | Family Court | Proceeding Code: D -   | JUVENILE DELINQUENCY                                                                                                                                                                                    |
| # of Petition | s: 1                                  | File #:                                                                                                                                                                                                                                                                                                                                                                                                                                                                                                                                                                                                                                                                                                                                                                                                                                                                                                                                                                                                                                                                                                                                                                                                                                                                                                                                                                                                                                                                                                                                                                                                                                                                                                                                                                                                                                                                                                                                                                                                                                                                                                                              |              | Disposition: dismissed |                                                                                                                                                                                                         |
| Activities:   |                                       | <u> Programment de la companya de la c</u> |              |                        |                                                                                                                                                                                                         |
| Date          | Activity                              | Hours (.100s) O/C I/C                                                                                                                                                                                                                                                                                                                                                                                                                                                                                                                                                                                                                                                                                                                                                                                                                                                                                                                                                                                                                                                                                                                                                                                                                                                                                                                                                                                                                                                                                                                                                                                                                                                                                                                                                                                                                                                                                                                                                                                                                                                                                                                | Miles Exp    | penses Amount Charged  |                                                                                                                                                                                                         |
|               | H - Out of Court - All Other          |                                                                                                                                                                                                                                                                                                                                                                                                                                                                                                                                                                                                                                                                                                                                                                                                                                                                                                                                                                                                                                                                                                                                                                                                                                                                                                                                                                                                                                                                                                                                                                                                                                                                                                                                                                                                                                                                                                                                                                                                                                                                                                                                      |              |                        | again to rr and traffic; review<br>discovery; prep cross for two<br>witnesses; outline issues for<br>hearing and argument;<br>research excited utterance<br>evidence and introduction of<br>radio tape. |
| 06/26/2008    | K - Pre-trial Hearings                | 0.60                                                                                                                                                                                                                                                                                                                                                                                                                                                                                                                                                                                                                                                                                                                                                                                                                                                                                                                                                                                                                                                                                                                                                                                                                                                                                                                                                                                                                                                                                                                                                                                                                                                                                                                                                                                                                                                                                                                                                                                                                                                                                                                                 |              | \$45.00                | ct app-confs client, parent, acc, counsel, court conf and applications and orders.                                                                                                                      |
| 06/26/2008    | H - Out of Court - All Other          | 0.05                                                                                                                                                                                                                                                                                                                                                                                                                                                                                                                                                                                                                                                                                                                                                                                                                                                                                                                                                                                                                                                                                                                                                                                                                                                                                                                                                                                                                                                                                                                                                                                                                                                                                                                                                                                                                                                                                                                                                                                                                                                                                                                                 |              | \$3.75                 | conf counsel                                                                                                                                                                                            |
| 06/26/2008    | H - Out of Court - All Other          | 1.05                                                                                                                                                                                                                                                                                                                                                                                                                                                                                                                                                                                                                                                                                                                                                                                                                                                                                                                                                                                                                                                                                                                                                                                                                                                                                                                                                                                                                                                                                                                                                                                                                                                                                                                                                                                                                                                                                                                                                                                                                                                                                                                                 |              | \$78.75                | hearing prep including review<br>discovery and client interview<br>notes; listen to radio run and<br>traffic; prep issues for hearing<br>and cross and argument                                         |
| 06/25/2008    | D - Phone/Correspondence              | 0.15                                                                                                                                                                                                                                                                                                                                                                                                                                                                                                                                                                                                                                                                                                                                                                                                                                                                                                                                                                                                                                                                                                                                                                                                                                                                                                                                                                                                                                                                                                                                                                                                                                                                                                                                                                                                                                                                                                                                                                                                                                                                                                                                 |              | \$11.25                | call client and parent                                                                                                                                                                                  |
| 06/25/2008    | H - Out of Court - All Other          | 0.10                                                                                                                                                                                                                                                                                                                                                                                                                                                                                                                                                                                                                                                                                                                                                                                                                                                                                                                                                                                                                                                                                                                                                                                                                                                                                                                                                                                                                                                                                                                                                                                                                                                                                                                                                                                                                                                                                                                                                                                                                                                                                                                                 |              | . \$7.50               | conf acc and rec discovery and radio run disc                                                                                                                                                           |
| 06/25/2008    | H - Out of Court - All Other          | 0.10                                                                                                                                                                                                                                                                                                                                                                                                                                                                                                                                                                                                                                                                                                                                                                                                                                                                                                                                                                                                                                                                                                                                                                                                                                                                                                                                                                                                                                                                                                                                                                                                                                                                                                                                                                                                                                                                                                                                                                                                                                                                                                                                 |              | \$7.50                 | conf counsel                                                                                                                                                                                            |
| 06/24/2008    | D - Phone/Correspondence              | 0.05                                                                                                                                                                                                                                                                                                                                                                                                                                                                                                                                                                                                                                                                                                                                                                                                                                                                                                                                                                                                                                                                                                                                                                                                                                                                                                                                                                                                                                                                                                                                                                                                                                                                                                                                                                                                                                                                                                                                                                                                                                                                                                                                 |              | \$3.75                 | call acc                                                                                                                                                                                                |
| 06/23/2008    | H - Out of Court - All Other          | 0.05                                                                                                                                                                                                                                                                                                                                                                                                                                                                                                                                                                                                                                                                                                                                                                                                                                                                                                                                                                                                                                                                                                                                                                                                                                                                                                                                                                                                                                                                                                                                                                                                                                                                                                                                                                                                                                                                                                                                                                                                                                                                                                                                 |              | \$3.75                 | conf acc                                                                                                                                                                                                |
| 06/19/2008    | D - Phone/Correspondence              | 0.10                                                                                                                                                                                                                                                                                                                                                                                                                                                                                                                                                                                                                                                                                                                                                                                                                                                                                                                                                                                                                                                                                                                                                                                                                                                                                                                                                                                                                                                                                                                                                                                                                                                                                                                                                                                                                                                                                                                                                                                                                                                                                                                                 |              | \$7.50                 | call acc                                                                                                                                                                                                |
| 06/04/2008    | A - Review Documents                  | 0.10                                                                                                                                                                                                                                                                                                                                                                                                                                                                                                                                                                                                                                                                                                                                                                                                                                                                                                                                                                                                                                                                                                                                                                                                                                                                                                                                                                                                                                                                                                                                                                                                                                                                                                                                                                                                                                                                                                                                                                                                                                                                                                                                 |              | \$7.50                 | review response to bill and demand                                                                                                                                                                      |
| 06/01/2008    | D - Phone/Correspondence              | 0.25                                                                                                                                                                                                                                                                                                                                                                                                                                                                                                                                                                                                                                                                                                                                                                                                                                                                                                                                                                                                                                                                                                                                                                                                                                                                                                                                                                                                                                                                                                                                                                                                                                                                                                                                                                                                                                                                                                                                                                                                                                                                                                                                 |              | \$18.75                | letter to client and parent and revised case plan                                                                                                                                                       |
| 05/27/2008    | N - In Court - All Other              | 0.40                                                                                                                                                                                                                                                                                                                                                                                                                                                                                                                                                                                                                                                                                                                                                                                                                                                                                                                                                                                                                                                                                                                                                                                                                                                                                                                                                                                                                                                                                                                                                                                                                                                                                                                                                                                                                                                                                                                                                                                                                                                                                                                                 |              | \$30.00                | ct app-confs client and parent,<br>confs counsel, confs acc, ct<br>conf and applications and<br>orders, conf client and parent.                                                                         |
| 05/27/2008    | B - Client Interview/Meeting          | 0.55                                                                                                                                                                                                                                                                                                                                                                                                                                                                                                                                                                                                                                                                                                                                                                                                                                                                                                                                                                                                                                                                                                                                                                                                                                                                                                                                                                                                                                                                                                                                                                                                                                                                                                                                                                                                                                                                                                                                                                                                                                                                                                                                 |              | \$41.25                | interview client and parent                                                                                                                                                                             |
| 05/26/2008    | D - Phone/Correspondence              | 0.25                                                                                                                                                                                                                                                                                                                                                                                                                                                                                                                                                                                                                                                                                                                                                                                                                                                                                                                                                                                                                                                                                                                                                                                                                                                                                                                                                                                                                                                                                                                                                                                                                                                                                                                                                                                                                                                                                                                                                                                                                                                                                                                                 |              | \$18.75                | review file for motions and call client and parent                                                                                                                                                      |
|               | H - Out of Court - All Other          | 0.05                                                                                                                                                                                                                                                                                                                                                                                                                                                                                                                                                                                                                                                                                                                                                                                                                                                                                                                                                                                                                                                                                                                                                                                                                                                                                                                                                                                                                                                                                                                                                                                                                                                                                                                                                                                                                                                                                                                                                                                                                                                                                                                                 |              | \$3.75                 | serve bill and demand                                                                                                                                                                                   |
| 05/16/2008    | A - Review Documents                  | 0.10                                                                                                                                                                                                                                                                                                                                                                                                                                                                                                                                                                                                                                                                                                                                                                                                                                                                                                                                                                                                                                                                                                                                                                                                                                                                                                                                                                                                                                                                                                                                                                                                                                                                                                                                                                                                                                                                                                                                                                                                                                                                                                                                 |              | \$7.50                 | review vdf                                                                                                                                                                                              |
| 05/15/2008    | E - Legal Drafting                    | 0.30                                                                                                                                                                                                                                                                                                                                                                                                                                                                                                                                                                                                                                                                                                                                                                                                                                                                                                                                                                                                                                                                                                                                                                                                                                                                                                                                                                                                                                                                                                                                                                                                                                                                                                                                                                                                                                                                                                                                                                                                                                                                                                                                 |              | \$22.50                | draft bill and demand                                                                                                                                                                                   |
| 05/11/2008    | D - Phone/Correspondence              | 0.35                                                                                                                                                                                                                                                                                                                                                                                                                                                                                                                                                                                                                                                                                                                                                                                                                                                                                                                                                                                                                                                                                                                                                                                                                                                                                                                                                                                                                                                                                                                                                                                                                                                                                                                                                                                                                                                                                                                                                                                                                                                                                                                                 |              | \$26.25                | letter to client and parent and initial case plan                                                                                                                                                       |
| 04/30/2008    | J - Initial Appearance                | 0.47                                                                                                                                                                                                                                                                                                                                                                                                                                                                                                                                                                                                                                                                                                                                                                                                                                                                                                                                                                                                                                                                                                                                                                                                                                                                                                                                                                                                                                                                                                                                                                                                                                                                                                                                                                                                                                                                                                                                                                                                                                                                                                                                 |              | \$35.00                | assignment off primary with<br>panel permission, interview<br>client, confs client, parent,<br>acc, counsel, court conf and<br>applications and court orders.                                           |
| 04/30/2008    | B - Client Interview/Meeting          | 0.18                                                                                                                                                                                                                                                                                                                                                                                                                                                                                                                                                                                                                                                                                                                                                                                                                                                                                                                                                                                                                                                                                                                                                                                                                                                                                                                                                                                                                                                                                                                                                                                                                                                                                                                                                                                                                                                                                                                                                                                                                                                                                                                                 |              | \$13.75                | conference with client and parent after court appearance                                                                                                                                                |

Document Id

Page 3 of 4

This is an example of a printed Activity Sheet.

# VOUCHERS FOR SUBSTITUTION OF COUNSEL

Only in exigent circumstances should a member of the panel substitute as counsel for another member of the panel.

Click on the appropriate court in the drop down menu.

Click the box to check Substituting for assigned Law Guardian.

Click on the "Select Attorney to Substitute for..." button.

The "Assigned Law Guardian Search" window will appear.

Type the name of the attorney you are substituting for in the appropriate boxes.