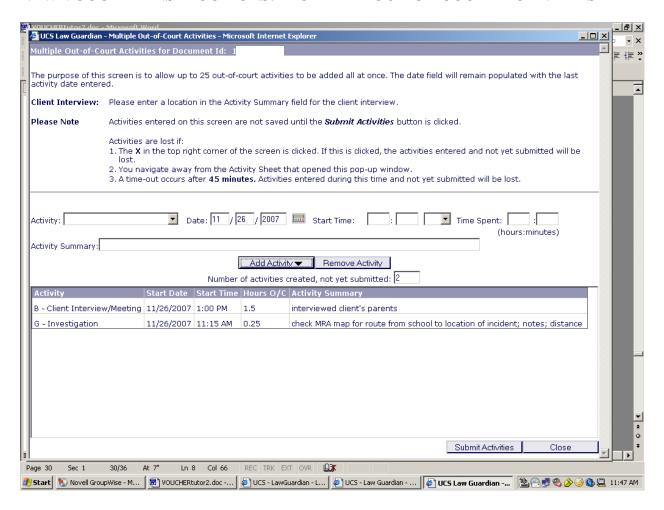

### NEW VOUCHER INSTRUCTIONS: MULTIPLE OUT-OF-COURT ACTIVITIES

A new screen will pop up. Add activity information in the spaces provided: Activity, Date, Start Time, Time Spent, and Activity Summary.

**Reminder:** You can enter up to 25 out-of-court activities.

When entering your date, please note that the year must be entered as four digits, i.e.  $\underline{2} \underline{0} \underline{0} \underline{7}$ . For "Time Spent", you must enter the time expended in real time (hours and minutes), i.e., 00:45. Once you have entered the appropriate information in the boxes, click the "Add Activity" button.

The activity will appear in the chart.

Begin entering your next activity.

When you have entered the activity and the information, click the "Add Activity" button.

Once all of your out-of-court activities have been added, click on the "Submit Activities" button at the bottom of the screen.