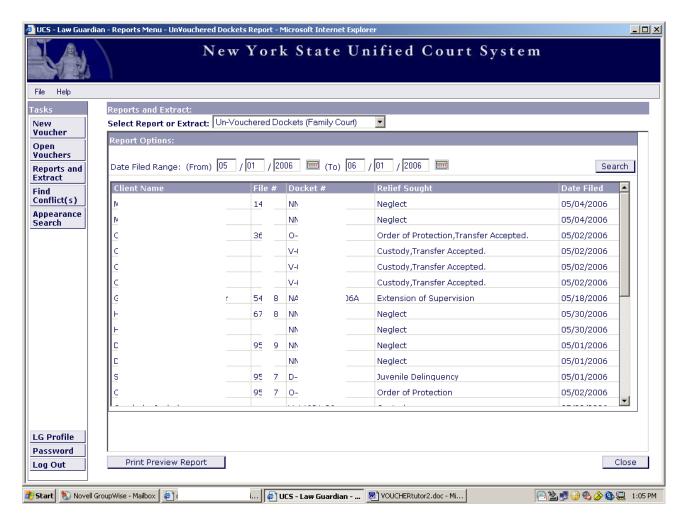

For Reports and Extract, refer to page 74.

For Find Conflict(s), refer to page 87.

For Appearance Search, refer to page 92.

In the bottom left corner, click on the "LG Profile" button.

Verify that your information is correct. Make changes if necessary. Click the "OK" button at the bottom of the page when finished.