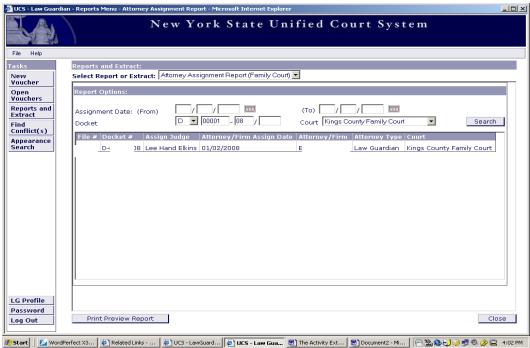

For Reports and Extract, refer to page 74.

For Find Conflict(s), refer to page 87.

For Appearance Search, refer to page 92.

In the bottom left corner, click on the "LG Profile" button.

Verify that your information is correct. Make changes if necessary. Click the "OK" button at the bottom of the page when finished.