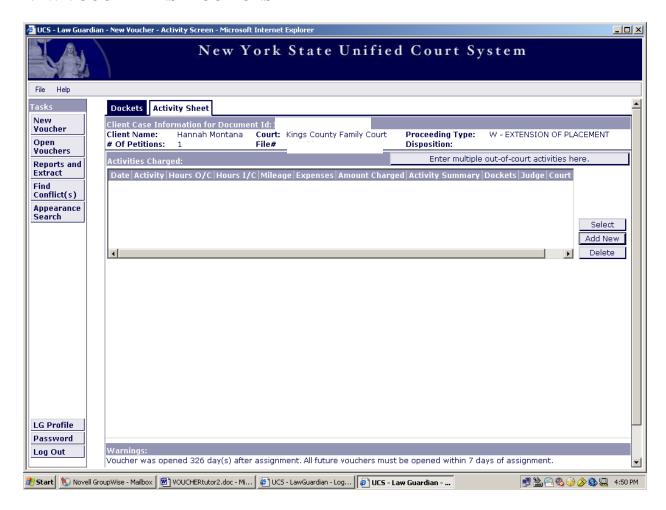

This will take you to the Activity Sheet screen.

You will see the activities that you previously entered in the Activities Charged Table.

Please refer to page 46 for further instructions.

When all appropriate dockets have been selected, click the "Continue with Activities" button at the bottom of the page.

Now you are ready to begin entering your activities. There are two types of activities: in-court activities and out-of-court activities.

**If you are entering multiple out-of-court activities**, click the "Enter multiple court activities here" button and refer to page 33.