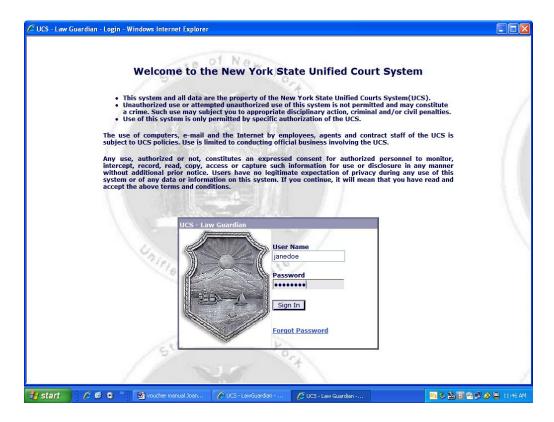

## LOG ON SCREEN AND PASSWORD

This is the second page that will appear; it is the Log On page.

In the appropriate spaces, type your assigned user name and password, which were sent to you by email.

Click the "Sign In" button.