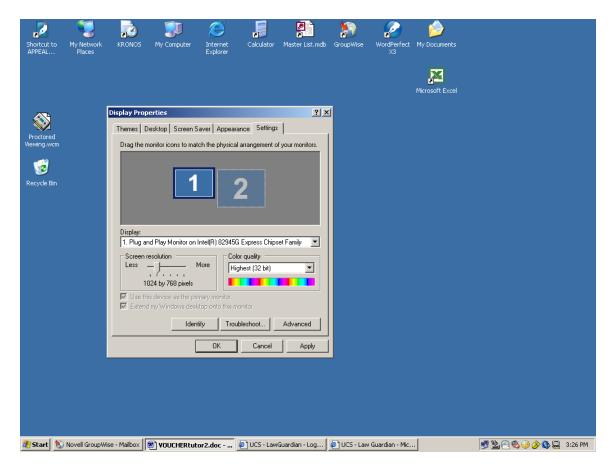

### Screen Resolution:

Screen sizes differ among monitors. You must adjust your screen size to 1024 by 768:
- Right click on your desktop

Click on the "Properties" option.

Click on the last tab "Settings" in the box that appears.

Move the "Screen Resolution" bar until it reads "1024 by 768 pixels."

Click the "Apply" button at the bottom of the box.

(You will only be able to click "Apply" if you had to change your screen size. If you are unable to click the "Apply" button, click "OK.")

Then Click the "OK" button at the bottom of the box.