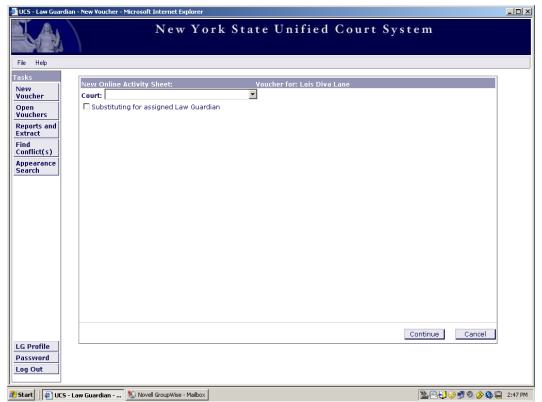

Click on the "New Voucher" button located at the top left side of the screen.

If you are substituting for an attorney, please refer to page 50.

If you are not substituting for an attorney, refer to page 25 and continue with your new voucher.

Please click on the arrow button beside the court field, and the drop down menu for court selection will appear.

Click on the court in which you appeared.

If the screen does not automatically change, click "Continue" at the bottom of the page.

### Note:

If you are on the Appellate Panel, choose the "Appellate Division  $-2^{nd}$  Department" option.