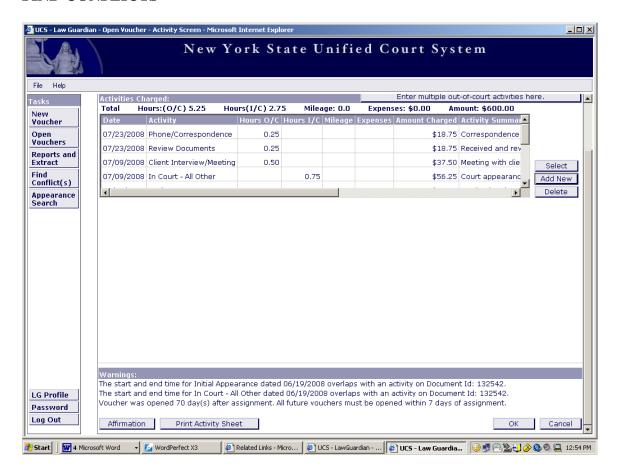

Input all of the necessary information in the spaces provided.

When the activity has been correctly entered, click the "Apply" button at the bottom of the page.

The activity will appear in the Activities Charged Table.

To add the next activity, click the "Add New" button located to the right of the table and follow the same procedure beginning on page 41.

After entering all of your activities, proceed to page 46 for further instructions.