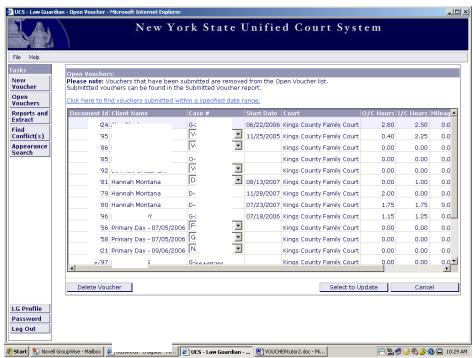

This will take you to the Activity Sheet screen.

You will see the activities that you previously entered in the Activities Charged Table.

Please refer to page 46 for further instructions.