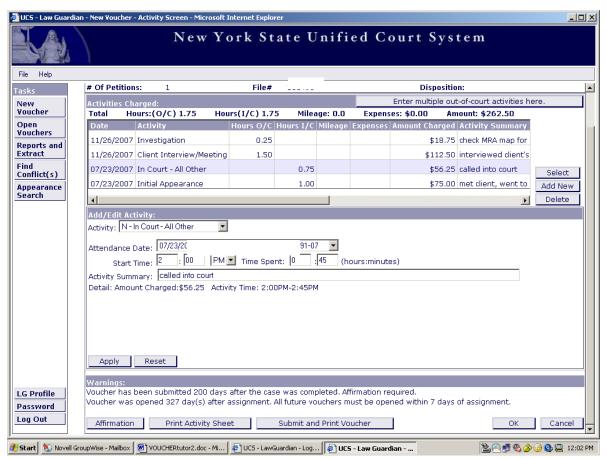

# **NEW VOUCHER INSTRUCTIONS: SAVING & SUBMITTING**

Once all activities have been added and are in the Activities Charged Table, you will either print and save your voucher or print and submit your voucher.

# To Print and Save your voucher:

Click the "Print Activity Sheet" button at the bottom of the screen.

Click the "Print Preview" button at the bottom of the screen.

To print your voucher, click on the print icon located in the upper left corner of the screen. This will open a print screen. Once you have finished printing, click on the X button in the upper right corner of the print screen.

### To Print and Submit your voucher:

Click the "Submit and Print Voucher" button at the bottom of the screen.

Take your printed voucher to the Judge for signature, and the Court will submit your voucher to the Law Guardian Program.