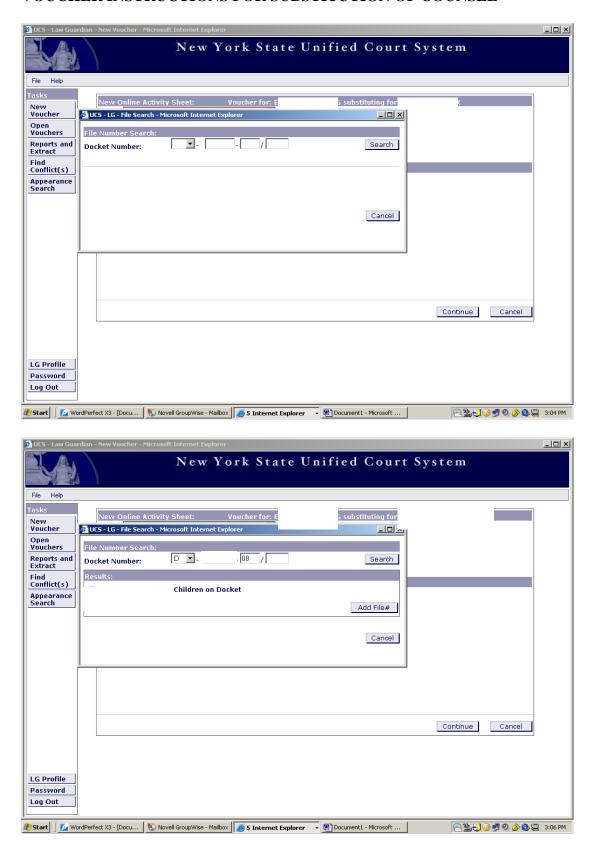

### Screen Shot #1

Enter the File # in the provided space. (Screen Shot #1), and click on "Add File#". Then click on "Continue".

If you do not have the File #, click on the "Find File # ..." button, and a File Number Search screen will appear. (Screen Shot #2)

### Screen Shot #1

File -

LG Profile Password Log Out Done

Cancel

Continue Cancel

🔒 🧼 Internet

Enter the Docket Number, and click the "Search" button. (Screen Shot #1) The File # appears; click on the "Add File #" button. (Screen Shot #2)