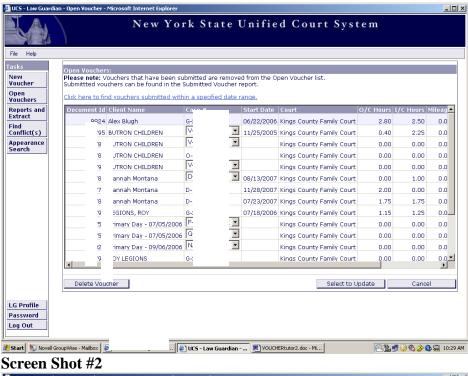

### Screen Shot #1

Enter the File # in the provided space. (Screen Shot #1), and click on "Add File#". Then click on "Continue".

If you do not have the File #, click on the "Find File # ..." button, and a File Number Search screen will appear. (Screen Shot #2)

### Screen Shot #1

File -

LG Profile Password Log Out Done

Cancel

Continue Cancel

🔒 🧼 Internet

Enter the Docket Number, and click the "Search" button. (Screen Shot #1) The File # appears; click on the "Add File #" button. (Screen Shot #2)